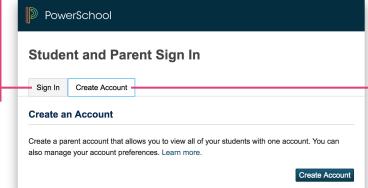

## Parent Sign In

Before parents can sign in to PowerSchool, they must create a parent account:

- Click Create Account
  Enter first name, last name, and email address
- 3. Enter the student's name, access ID, and access password, and the parent's relationship to the student 4. Click Enter