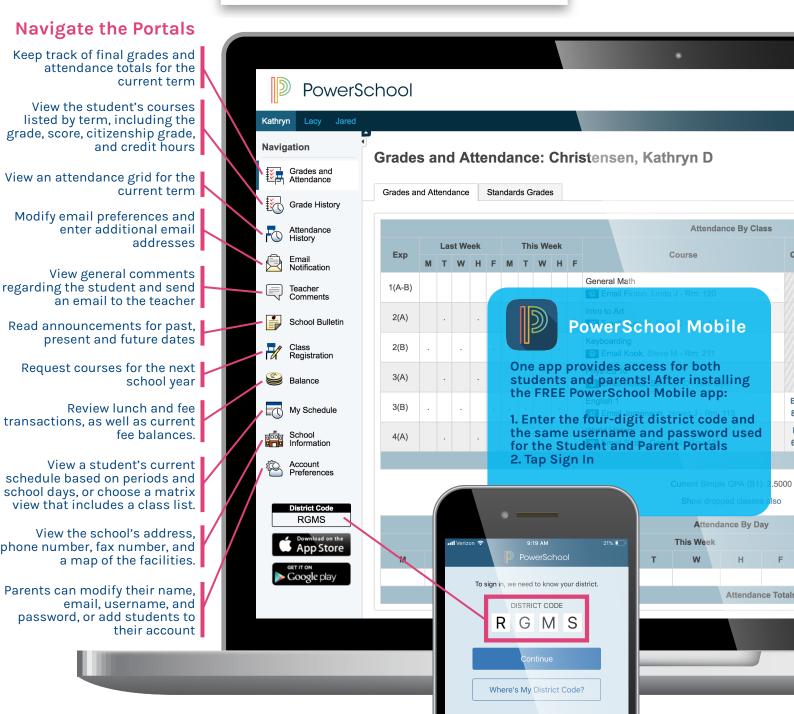

Once the account is created, parents use their account information to sign in to either the portal or the app.

PS-ig-003-071318